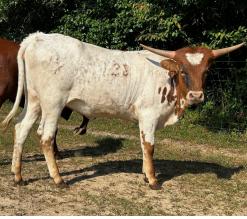

## **DJ's Delta Dawn**

Date of Birth: **Registration 1:** Sale Price: Breeder: **Owner:** 

06/17/2023 Pending \$ HollyBilly Farms Dan Clark / Adam Clark

Courtesy of HollyBilly Farms

The sires of her pedigree include Delta Lucky Ace, Cowboy Tuff Chex, Rebel HR, Concealed Weapon and Cowboy Cadence. Her pedigree also brings you great maternal lines from HR Slams Rose, LLL Delta Dawn, MC Pistol Annie, Royal Reputation, BL Rio Catchit, and more. This is a ton of heifer and a ton of promise in this offering and she is open and ready for your bull. She has a clean body with good color variety and horns showing signs of