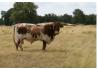

## **HBF SUNRISE DOTTY**

Date of Birth: **Registration 1:** Sale Price: Breeder: **Owner:** 

08/15/2019 CI323401 \$5,000.00 HollyBilly Farms HollyBilly Farms

**Top Caliber** 

Courtesy of HollyBilly Farms

We are very excited about our first bred heifer born on Holly Ground. Her pedigree brings you a female line up of WS Sun Rise, Hashbrown, BL Mazue 4 and Delta Dotty. Bull Power of JP Rio Grande, Cowboy Up Chex, Top Caliber, and Julios Thunder round off this females power house genetics. We are excited to watch her grow and sure that she will become the household name her pedigree has.

TTT: Composite: 69.5000 on 11/28/2024 65.0000 on 02/19/2023

HBF SUNRISE DOTTY

**Eight Seconds Chex** 

SDR RIOS DOTTY 2

HASHBROWN

COWBOY UP CHEX

BL MAZUE 4

JP RIO GRANDE