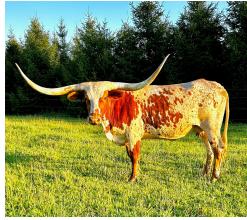

## **HBF SUNRISE DOTTY**

Date of Birth: **Registration 1:** Sale Price: Breeder: **Owner:** 

08/15/2019 CI323401 \$5,000.00 HollyBilly Farms HollyBilly Farms

**Top Caliber** 

Courtesy of HollyBilly Farms

We are very excited about our first bred heifer born on Holly Ground. Her pedigree brings you a female line up of WS Sun Rise, Hashbrown, BL Mazue 4 and Delta Dotty. Bull Power of JP Rio Grande, Cowboy Up Chex, Top Caliber, and Julios Thunder round off this females power house genetics. We are excited to watch her grow and sure that she will become the household name her pedigree has.